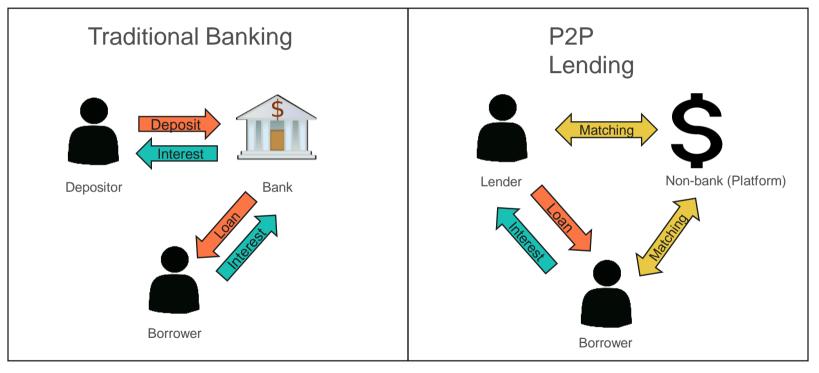

## P2P LENDING VS TRADITIONAL BANKING

# P2P LENDING VS TRADITIONAL BANKING

- Online services, lower overhead costs
- Lower loan interest rates
- Higher interest rates for Lenders (compare to savings interest rate offered by banks)
- Normally, Lenders bear the risk of default
- P2P Lending service providers bear (no) risks from oversupply of deposits