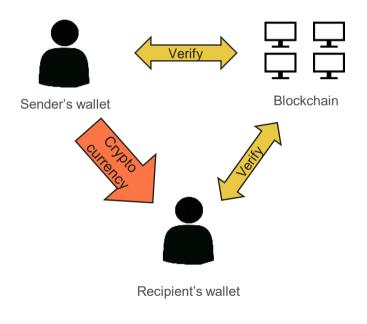

## CRYPTOCURRENTCY

#### Cryptocurrency

- Transfer virtual money (cryptocurrency) without a need of intermediary (bank).
- Relying on blockchain technology to verify transactions.
- Usually faster than traditional money transfer.
- Prices of cryptocurrencies are still highly volatile.