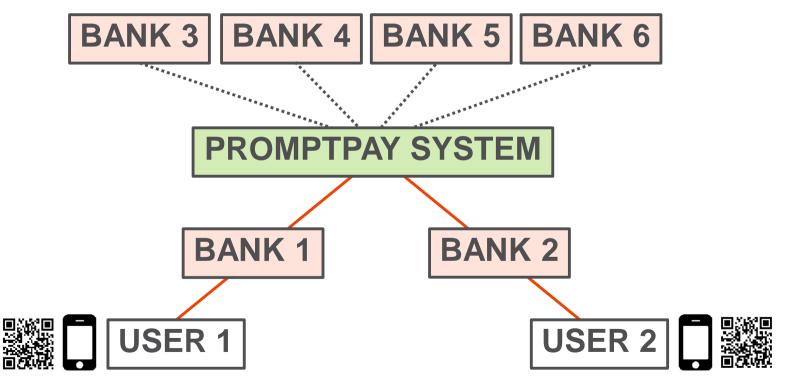

& Tann, Supawat spent many years working for leading American and Australian based international law firms in Thailand. He regularly advises foreign and Thai multinational clients on regulatory compliance in their business operations.

Supawat is particularly well-known for his regulatory expertise in the area of Technology, Media & Telecommunications. He regularly represents and advises leading telecoms and technology-related companies in Thailand on their business operations and administrative court disputes against state enterprises and/or government authorities.



WHO KNOW

# **DISRUPTIVE TECHNOLOGIES: CHALLENGES FOR BANKS**

- Payment Service Business
- Peer-to-Peer (P2P) Lending
- Cryptocurrency



# PAYMENT SERVICE BUSINESS: BANK







# **PAYMENT SERVICE BUSINESS: PROMPTPAY**





## PAYMENT SERVICE PROVIDERS



- Alipay
- Rabbit LINE Pay
- Asiapay
- TrueMoney
- Apple Pay
- Samsung Pay
- Etc.



### Other Financial Services

• Banking Agent (e.g. 7-11)

## P2P LENDING VS TRADITIONAL BANKING





# P2P LENDING VS TRADITIONAL BANKING



- Online services, lower overhead costs
- Lower loan interest rates
- Higher interest rates for Lenders (compare to savings interest rate offered by banks)
- Normally, Lenders bear the risk of default
- P2P Lending service providers bear (no) risks from oversupply of deposits

WHC KNOW ASIA

## CRYPTOCURRENTCY



#### Cryptocurrency

- Transfer virtual money (cryptocurrency) without a need of intermediary (bank).
- Relying on blockchain technology to verify transactions.
- Usually faster than traditional money transfer.
- Prices of c